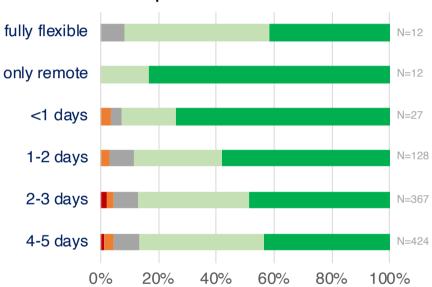

#### For comparison – individual satisfaction

The more one works remotely, the more satisfied they are with the individual work rhythm