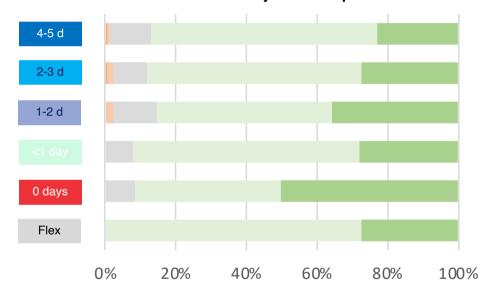

| Flex   |        |        | 1%       | 4%       | 4%       | 1%   |
|--------|--------|--------|----------|----------|----------|------|
| 4-5 d  |        |        |          | 2%       | 31%      |      |
| 2-3 d  |        |        | 2%       | 26%      | 7%       |      |
| 1-2 d  |        | 1%     | 9%       | 7%       | 1%       |      |
| <1 day |        | 1%     | 1%       |          |          |      |
| 0 days | 1%     |        |          |          |          |      |
|        | 0 days | <1 day | 1-2 days | 2-3 days | 4-5 days | Flex |
|        | 1%     | 3%     | 13%      | 38%      | 44%      | 1%   |