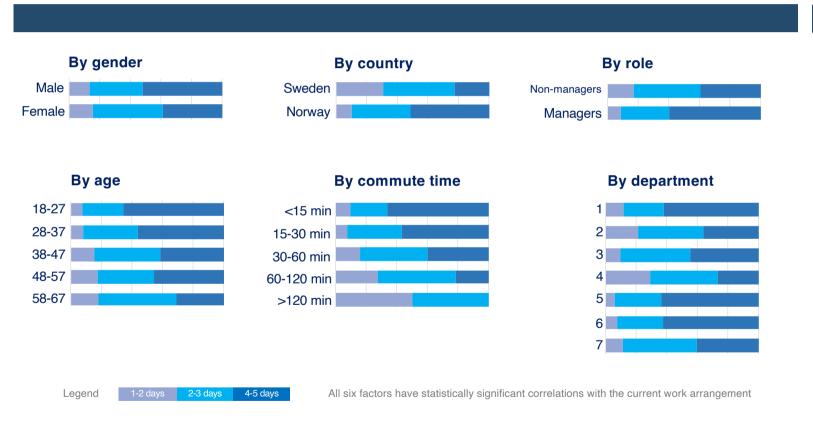

## **Bruk av kontoret (925 respondenter)**

#### Conclusion

- Office presence correlates with six selected factors
- Males are more present onsite than female (NB! more male managers)
- Norwegians are more present onsite than Swedes, perhaps related to commute time (Oslo is smaller than Stockholm)
- Younger people are more present than older people
- Office presence in different departments varies, managers are more plresent than nonmenagers