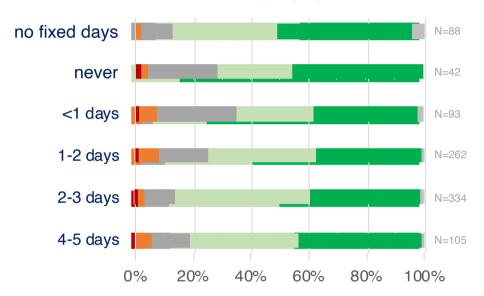

ork arrangements such as: productivity, balance in life, being able to focus, flexibility
- Those who work more from home mention: noise in the office, teams meetings, and saving time for travel.
- Those who are more in the office focus on the value of the social environment and sharing competence

**Current work arrangement** 

Teknologi for et bedre samfunn



## Hva ligger bak enkeltpersonens valg?

More efficient working from home

More efficient working onsite

Time saving due to lack of commute

Flexibility

Better working environment at home

Better ergonomics onsite

Work-Life-Balance

Social interaction

Collaboration, togetherness

Access to resources

Team cohesion

Knowledge sharing

1-2 days 4-5 days



### Fungere det for team?

#### Satisfaction with team/group hybrid mode



#### For comparison – individual satisfaction



The more one works remotely, the more satisfied they are with the individual work rhythm





### Blir ytelsen påvirket?





Work rhythm and office presence do not determine work performance



### Hvordan ser det ut i teamene? (Telenor)



Mean attendance rate does not portray co-presence or ensure collaboration

## Hvorfor kommer folk på kontoret

Comfortable workplace

Better (free) food, waffles, barista coffee

Company-paid sport activities, gym

Warmth, paid electricity

Support for commute (paid parking, subsidies commute)

Socialization with friends and colleagues

Sence of belonging, community feeling

Social events

Spontaneous discussions



Spotify, Ericsson, Telenor, Knowit, Storebrand, Sparebank 1 utv





### Takk for oppme