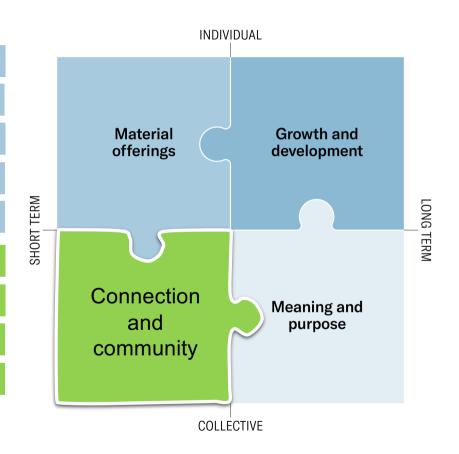

## Hvorfor kommer folk på kontoret

Comfortable workplace

Better (free) food, waffles, barista coffee

Company-paid sport activities, gym

Warmth, paid electricity

Support for commute (paid parking, subsidies commute)

Socialization with friends and colleagues

Sence of belonging, community feeling

Social events

Spontaneous discussions

Spotify, Ericsson, Telenor, Knowit, Storebrand, Sparebank 1 utv