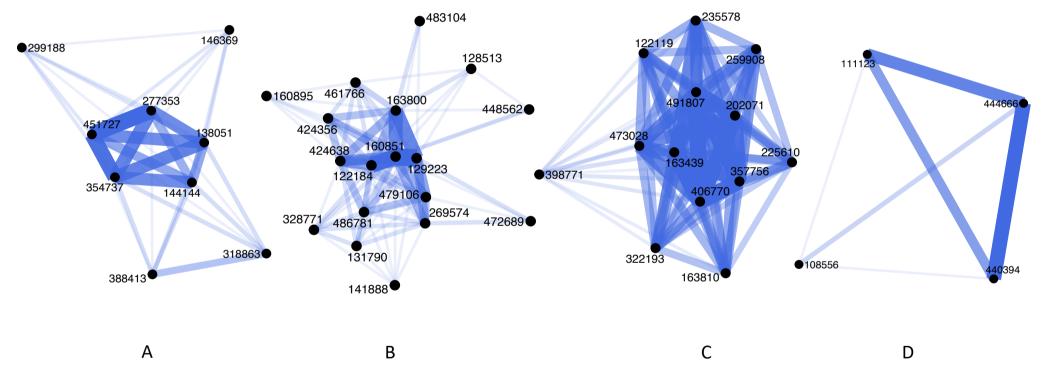

### Hvordan ser det ut i teamene? (Telenor)

Mean attendance rate does not portray co-presence or ensure collaboration